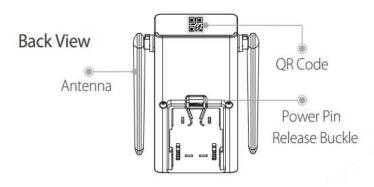

ect to your home Wi-Fi and connect The doorbell at home. When the guest presses the call button on the doorbell, the bell will ring to remind you. At the same time, it can be used as IMOU DB60 doorbell repeater

# **Specifications**

#### **Audio**

Built-in Speaker Multiple Ringtones

#### Network

Wi-Fi:IEEE802.11b/g/n,2.4GHz imou app: iOS, Android

#### **Auxiliary Interface**

Reset Button Pairing Button

#### Repeater function

DB60 repeater Stable network environment

#### Fast network configuration

You can quickly configure DB60 after configuring bells



#### General

AC 90V~240V power supply, Wall-mounted Power plug Power Consumption: <5W

Working Environment: -10°C~+50°C/14°F~122°F, Less than 95%RH

Dimension (without power plug): 95  $\times$  52  $\times$  28mm

Weight: 230g



## What's in the box

- 1x Chime
- 1x Power Plug
- 1x QSG