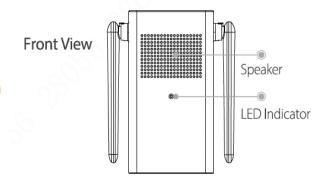

#### **Audio**

Built-in Speaker Multiple Ringtones

#### **Auxiliary Interface**

Reset Button Pairing Button